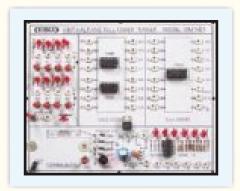

## **4 BIT HALF & FULL ADDER**

MODEL - DMTH01

This trainer has been designed with a view to provide practical and experimental knowledge of half adder & full adder.

## **SPECIFICATIONS**

1. Power supply requirement : 230V AC, 50 Hz.

2. Built in IC based regulated Power supply - 0-5 V DC/200 mA.

3. Following parts provided on Single PCB with connecting terminals.

Half Adder - IC 7486 - 1 No. & IC 7408 - 1No.

Full Adder - IC 7483 - 1 No.

4. High /Low switches : 8 Nos provided to apply 0 and 1 level

5. Logic output Indicators : 6 LEDs provided for output level indication.

6. Standard Accessories : User Manual with practical and circuit diagrams.